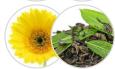

**BIO** extract of Artemisia. Supports curls, conditions and moisturizes.

**BIO** extract of orange flowers. Detangles, restores shine and energizes.

**BIO Extract of rosemary and malva.** Prevents dandruff.

#### Organic extract of Artemisia.

Supports curls, conditions and moisturizes.

#### Organic extract of orange flowers.

Detangles, restores shine and energizes.