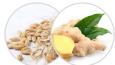

## Key ingredients & benefits

Sweet almond and honey BIO extract. Penetrate the hair shaft to invigorate the follicles and protect them from being damaged.

Oat and ginger BIO extracts. Provide manageability and volume, leaving hair with luster and shine

#### Oat and ginger extracts.

Provide manageability and volume, leaving hair with luster and shine