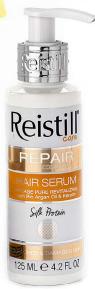

#### REPAIR ESSENTIAL

## Repair Essential Shampoo

250 ml

Its gentle formula is ideal for everyday care for dry and damaged hair due to its powerful anti-age and anti-oxidant ingredients. Helichrysum and green tea help to restore the hair shaft while argan oil makes it soft and silky

## Repair Essential Conditioner

250 ml

Repair Essential Conditioner is formulates with argan oil and organic extracts to infuse moisture into hair, repair dry and damaged hair without weighting it down. The hair reflects the shine and turns into precious fabric

#### Helichrysum and Green Tea.

Repair the hair shaft, provide anti-oxidant and anti-age effect.

Argan oil. Restores shine and softness.

Sifk Hair line

Silk Protein. Restores moisture level.