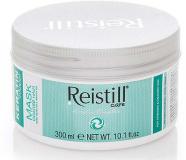

#### Keratin Infusion Restructuring Mask

for coarse hair 300 ml

This restructuring mask, formulated for coarse hair by Reistill's Laboratories, gives to hair softness, shine and silky touch. Thanks to Keratin and Argan Oil it nourishes and restructures hair, performing a protective action and intensifying its brightness.

Result: Restored, shiny and extremely soft hair.

www.reistill.com www.targettime.com