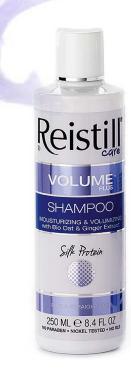

#### **VOLUME PLUS**

## Volumizing Shampoo

For all hair types

250 ml

This lightweight shampoo will boost naturally fine hair to extreme height. The unique blend of organic ginger and oat extracts, minerals and vitamins makes hair look soft and shiny, manageable and voluminous

#### Oat and ginger extracts.

Provide manageability and volume, leaving hair with luster and shine

#### Silk Protein.

Provides movement without weighing down the hair

#### FINE AND THINNING HAIR

www.reistill.com www.targettime.com