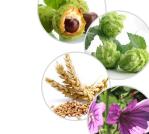

## Key ingredients & benefits

Sweet almond and honey BIO extract. Penetrate the hair shaft to invigorate the follicles and protect them from being damaged.

Oat and ginger BIO extracts. Provide manageability and volume, leaving hair with luster and shine

Helichrysum and Green Tea BIO extracts. Repair the hair shaft, provide anti-oxidant and anti-age effect

**BIO argan oil.** Restores shine and softness. Like in Shampoo/ Conditioner, Hair Serum Repair Essential for blonde hair and Liquid Crystal.

**BIO** extract of hops. Soothes scalp and infuses moisture.

Wheat proteins. Relieve scalp tension and provide soothing effect.

**BIO** extract of mallow. De-stresses while moisturizing, refreshing and rebalancing the scalp.