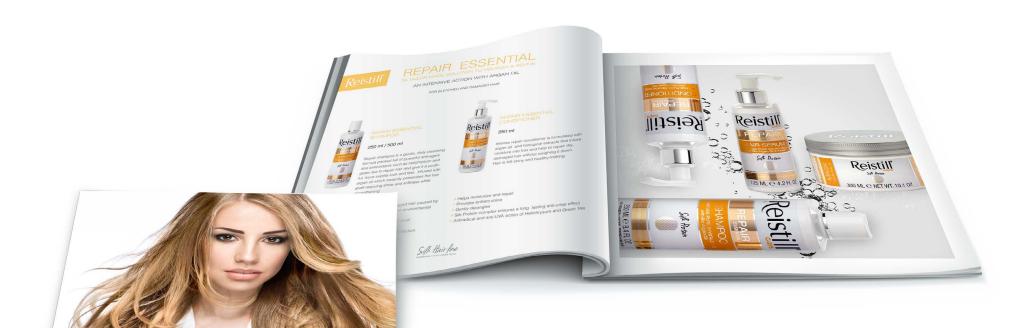

#### REPAIR ESSENTIAL

#### **BLEACHED AND DAMAGED HAIR**

## Repair Essential Shampoo

250 ml

Its gentle formula is ideal for everyday care for dry and damaged hair due to its powerful anti-age and anti-oxidant ingredients. Helichrysum and green tea help to restore the hair shaft while argan oil makes it soft and silky

## Repair Essential Conditioner

250 ml

Repair Essential Conditioner is formulates with argan oil and organic extracts to infuse moisture into hair, repair dry and damaged hair without weighting it down. The hair reflects the shine and turns into precious fabric

#### Helichrysum and Green Tea.

Repair the hair shaft, provide anti-oxidant and anti-age effect.

Argan oil. Restores shine and softness.

Sifk Hair line

Silk Protein. Restores moisture level.