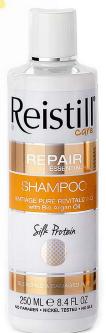

#### REPAIR ESSENTIAL

#### **BLEACHED AND DAMAGED HAIR**

## Repair Essential Shampoo

250 ml

Its gentle formula is ideal for everyday care for dry and damaged hair due to its powerful anti-age and anti-oxidant ingredients. Helichrysum and green tea help to restore the hair shaft while argan oil makes it soft and silky

#### Helichrysum and Green Tea.

Repair the hair shaft, provide anti-oxidant and anti-age effect.

Argan oil. Restores shine and softness.

Sifk Hair line

Silk Protein. Restores moisture level.