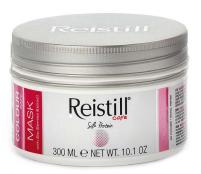

#### Colour Safe Mask 300 ml

This velvety and soft formula helps restore brilliance and elasticity to colored hair, while protecting it from damage and leaving it shiny

www.reistill.com www.targettime.com

#### Extracts of black current, red vine and raspberry.

Provide color protection and antioxidant action, restore moisture, brilliance while improving elasticity.