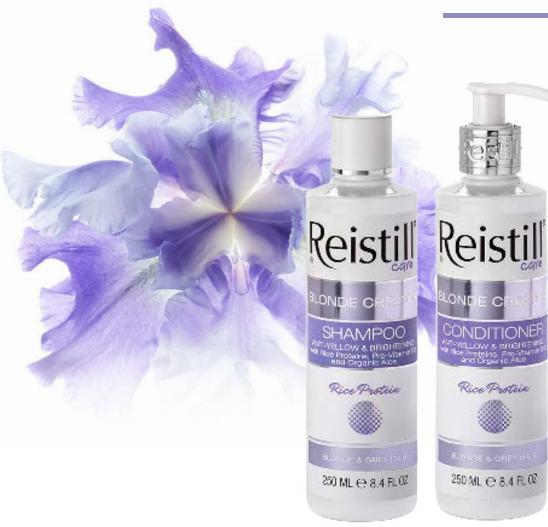

#### Blonde Creator Anti-Yellow & Brightening Shampoo and Conditioner

### For all hair types 250 ml

For those who love bleached hair or have naturally light blonde hair Reistill Laboratory presents a perfect set for your haircare routine to help you maintain your hair color vibrant cool and salon fresh – Blonde Creator Shampoo and Conditioner.

These two perfectly neutralize yellow undertone and dull brassy color after the first wash, leaving your hair refreshed and naturally shiny.

Adding a purple shampoo just once a week instead of your everyday shampoo is all you need for hair that is refreshed with vibrancy and blonde that is back to bold. Use an anti-yellow conditioner after using the purple shampoo to lock the color in. They also work well on grey or white hair.

#### **Key ingrefients:**

Rice Protein – nourish and softens the hair Pro-Vitamin B5 – gives body and vitality to the hair Organic Aloe Vera – provides intense hydration