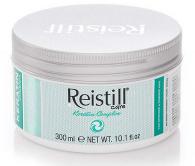

# Keratin Infusion

Restructuring treatment

Keratin is second to none ingredient when it comes to hair reconstruction. Keratin is the structural component of hair and so can naturally bind strongly and repair damaged hair. This intensely rich and luxurious series reconstructs extremely dry, damaged and chemically treated hair, restoring its elasticity and brilliance treatment after treatment.

#### Keratin Infusion Restructuring Mask

for fine hair 300 ml

This restructuring mask, created for fine hair by Reistill's Laboratories, nourishes and restores damaged hair, intensely conditioning it without weighing it down. Keratin and Argan Oil leave fine hair full of volume and shine.

Result: Restructured, extremely soft and brilliant hair.

www.reistill.com www.targettime.com