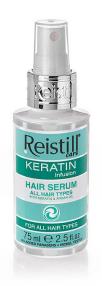

#### Keratin Infusion Restructuring Smoothing Serum

#### for all hair types 75 ml

This lightweight serum, created by Reistill's Laboratories, nourishes, restructures and protects hair without rinsing. Keratin, Argan Oil and Linseed Oil provide an emollient, repairing and polishing action.

Result: Restructured, silky and glossy hairs.

www.reistill.com www.targettime.com