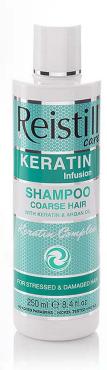

#### Keratin Infusion Restructuring Shampoo

for coarse hair 250 ml

This rich nourishing shampoo, created by Reistill's Laboratories, is formulated to provide coarse and rebellious hair with softness, elasticity and ultimate shine. Enriched with Keratin and Argan Oil it restructures the hair fiber, leaving hair smooth and polished.

Result: Restructured, soft and shiny hair.