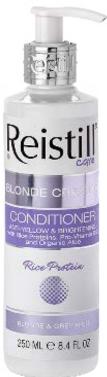

#### Blonde Creator Anti-Yellow & Brightening Shampoo and Conditioner

### For all hair types 250 ml

For those who love bleached hair or have naturally light blonde hair Reistill Laboratory presents a perfect set for your haircare routine to help you maintain your hair color vibrant cool and salon fresh – Blonde Creator Shampoo and Conditioner.

These two perfectly neutralize yellow undertone and dull brassy color after the first wash, leaving your hair refreshed and naturally shiny.

Adding a purple shampoo just once a week instead of your everyday shampoo is all you need for hair that is refreshed with vibrancy and blonde that is back to bold. Use an anti-yellow conditioner after using the purple shampoo to lock the color in. They also work well on grey or white hair.

#### **Key ingrefients:**

Rice Protein – nourish and softens the hair Pro-Vitamin B5 – gives body and vitality to the hair Organic Aloe Vera – provides intense hydration