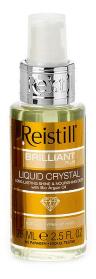

Helichrysum and Green Tea BIO extracts. Repair the hair shaft, provide anti-oxidant and anti-age effect

**BIO argan oil.** Restores shine and softness. Like in Shampoo/ Conditioner, Hair Serum Repair Essential for blonde hair and Liquid Crystal.