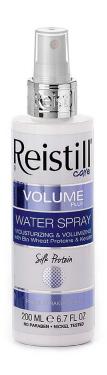

#### **VOLUME PLUS**

#### Volume Water Spray For all hair types

200 ml

Volume Water Spray provides lightweight and touchable hold for fine hair, leaving it shiny and voluminous. Enriched with wheat protein it reinforces and supports fine hair for fabulous hairstyle