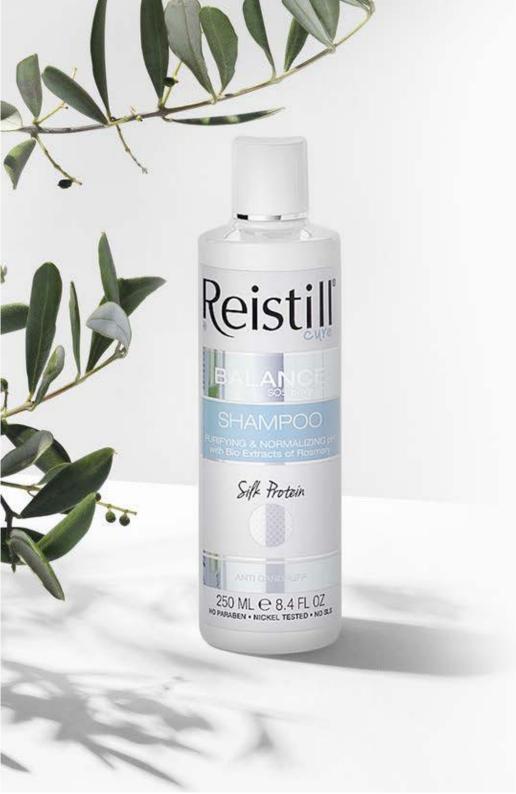

#### **BALANCE CURE**

#### **OILY AND FLAKY SCALP**

#### Purifying Anti-Dandruff Shampoo

#### For dry and flaky scalp 250 ml

Gently eliminates dandruff while rebalancing flaky scalp. This purifying anti-dandruff shampoo leaves hair easy to style, soft, light and shiny. Contains natural extract of rosemary and hollyhock that helps to control scalp flaking and gives instant dandruff elimination and relief of itchiness.