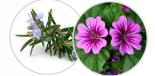

**BIO** extract of Artemisia. Supports curls, conditions and moisturizes.

**BIO** extract of orange flowers. Detangles, restores shine and energizes.

**BIO Extract of rosemary and malva.** Prevents dandruff.

BIO extract of ruscus and thyme. Removes excess sebum from the surface of scalp and leaves the hair fresh and rebalanced. Like in Shampoo Anti-Greasy hair.

**BIO** extract of horse chestnut. Improves shine, strength and smoothness.

Extract of rosemary and malva. Prevents dandruff.

Piroctone olamine. Prevents dandruff.

Reduce dandruff and bring relief from itchy scalp, excess hair oil and flakes.

**Organic extract of ruscus and thyme.** Removes excess sebum from the surface of scalp and leaves the hair fresh and rebalanced.