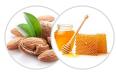

## Key ingredients & benefits

Sweet almond and honey BIO extract. Penetrate the hair shaft to invigorate the follicles and protect them from being damaged.

Oat and ginger BIO extracts. Provide manageability and volume, leaving hair with luster and shine

#### Sweet almond extract and honey.

Penetrate the hair shaft to invigorate the follicles and protect them from being damaged