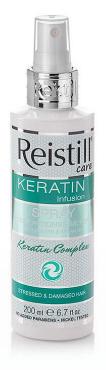

#### Keratin Infusion Restructuring Leave-in Spray

#### for all hair types 200 ml

This conditioning spray, created by Reistill's Laboratories, provide an immediate detangling, polishing and restructuring action without rinsing. Keratin and Argan Oil nourish and protect hair giving brightness and smoothness.

Result: Revitalized, soft and shiny hair.