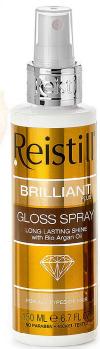

#### **BRILLIANT PLUS**

Brilliant Spray

150 ml

Brilliant Spray is a finishing touch that givVes a glamorous shine with a non-greasy finish. Infused with argan oil, vitamins and antioxidants it creates an invisible veil of luminous shine and protects hair from damages like sun, salt water and chlorine

Brilliant Serum

75 ml

Brilliant serum with argan oil delivers instant shine and long-lasting rejuvenation. Hair looks and feels healthier, silkier and extraordinary shinier. Ultra-light non-greasy formula penetrates the hair shaft and seals split ends

Sifk Hair line
PARABEN FREE - NO SLS - NICKEL TESTED

www.reistill.com www.targettime.com

Organic argan oil.

Restores shine and elasticity.

UVA and UVB protection.