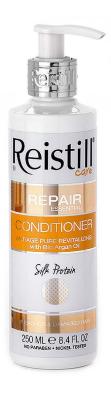

#### REPAIR ESSENTIAL

#### **BLEACHED AND DAMAGED HAIR**

## Repair Essential Conditioner

250 ml

Repair Essential Conditioner is formulates with argan oil and organic extracts to infuse moisture into hair, repair dry and damaged hair without weighting it down. The hair reflects the shine and turns into precious fabric

#### Helichrysum and Green Tea.

Repair the hair shaft, provide anti-oxidant and anti-age effect.

Argan oil. Restores shine and softness.

Sifk Hair line

Silk Protein. Restores moisture level.