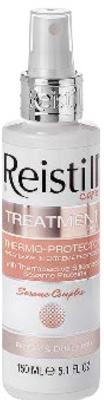

#### **NEW PRODUCTS**

Thermo-protector Extreme Protection Leave-In Spray

### For all hair types 150 ml

Just like it takes the right foundation to create a flawless make-up, using the right hair product will allow you to create great hairstyles without damaging your hair.

If you use hairdryer or straightening irons every day, your hair's structure can be damaged and you end up with dull brittle hair that's prone to breakage and split ends. As natural moisture and nutrients are not locked within adequately, not only hair does become dryer, rougher, more tangled, hair color also starts to fade.

This year Reistill Laboratory presents a perfect thermal protector for all hot tools' lovers. Enriched with thermoactivated siliconized Sesame Proteins, it coats your hair's strand creating a heat barrier to protect your hair from heat damage. Spray it on wet hair, do not rinse off and style as desired. We guarantee you healthier and shinier locks!

#### Key ingrefients:

Sesame proteins – rejuvenate the damaged hair Polymer chains – activated by heat, form protective film that wraps the hair shaft and provide a barrier effect that:

- Protects hair form drying
- Prevents split ends
- Softens and detangles