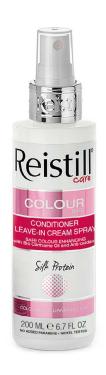

#### **COLOUR SAFE**

#### Colour Safe Conditioner Leave-In Spray

### for colored and damaged hair 200 ml

Its innovative formula provides you with 10 benefits: color protection, deep hair damage repair, split ends prevention, defrizz and detangling action, intense nourishment, heat protection, natural volume, incredible shine, non-greasy formula. The key ingredient - precious Carthame Oil - brings to life even very dry and damaged hair. Result: Soft and supple hair full of shine and luminous color.

www.reistill.com www.targettime.com

**Carthame Oil** nourishes and penetrates hair follicles while protecting your hair from outside free radicals. It improves the circulation in scalp thereby stimulating hair growth.