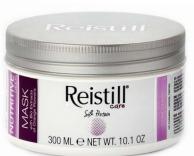

#### Intense Nutritive Mask

300 ml

IThis luxurious intensive mask reveals beautifully defined curls. Its reach and creamy formula based on organic extracts of Artemisia and orange flowers provides intense moisture for soft and shiny curls full of energy

#### Organic extract of Artemisia.

Supports curls, conditions and moisturizes.

#### Organic extract of orange flowers.

Detangles, restores shine and energizes.

#### Silk Protein.

Restores moisture level