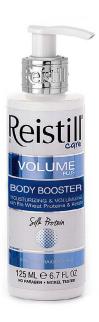

#### **VOLUME PLUS**

## Volumizing Shampoo

For all hair types

250 ml

This lightweight shampoo will boost naturally fine hair to extreme height. The unique blend of organic ginger and oat extracts, minerals and vitamins makes hair look soft and shiny, manageable and voluminous

#### Volume Water Spray For all hair types

200 ml

Volume Water Spray provides lightweight and touchable hold for fine hair, leaving it shiny and voluminous. Enriched with wheat protein it reinforces and supports fine hair for fabulous hairstyle

#### Oat and ginger extracts.

Provide manageability and volume, leaving hair with luster and shine

#### Silk Protein.

Provides movement without weighing down the hair