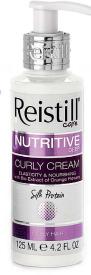

#### Nutritive Shampoo 250 ml

Nutritive Shampoo helps to define curls and fights frizzy easily. It contains organic extract of Artemisia to support curls, condition and moisturize them. The organic extract of orange flowers helps to detangle, energize and return shine

#### Nutritive Conditioner 250 ml

This curl enhancing conditioning cream defines curls and returns elasticity of dry and curly hair. Fights humidity and gives curls optimal shine from roots to end

www.reistill.com www.targettime.com

#### Organic extract of Artemisia.

Supports curls, conditions and moisturizes.

#### Organic extract of orange flowers.

Detangles, restores shine and energizes.

#### Silk Protein.

Restores moisture level