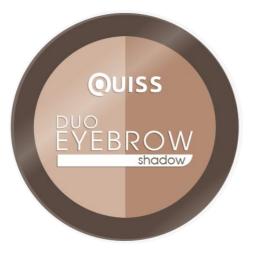

### **DUO EYEBROW**

#### **SHADOW**

Expressive eyebrows accentuate facial features. But in order to give them a form and a well-groomed look, you can not do without the shadows Duo eyebrow shadow. Very light and convenient to use: they are evenly distributed, do not dust and do not crumble during the day.