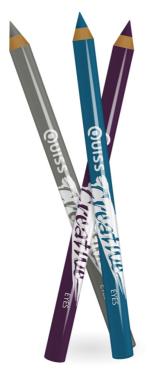

# Eyebrow pencil 1,2 g

### **CREATIVE EYES PENCIL**

Quiss eye pencil will help you create an amazing makeup and emphasize the shape and color of your eyes. The pencil has a soft texture, so that it gently lies on the skin. You can create both thin and thicker contours.

#### **CREATIVE BROWS** PENCIL

The pencil has a creamy texture, it slides easily over the eyebrows, leaving a good mark. It can be easily shaded, making your make-up look natural. The cap of the pencil from Quiss is equipped with a small brush, which you can use to comb and fix your eyebrows in the desired position.