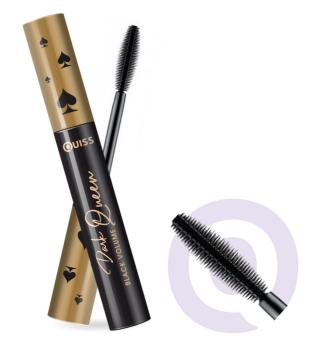

# **DARK QUEEN**

CARBON BLACK

Dark Queen CARBON BLACK is an intensive black mascara for deep black lashes, by Quiss. Makes your look enchanting and deep with a silicon brush.