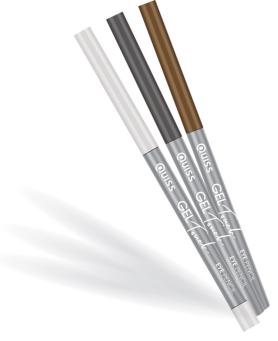

Gel Eye Pencil 2 ml

**INSTA DROP** 

Drop foundation

# **GEL TOUCH**

WATERPROOF EYE PENCIL

Due to its gel texture, the pencil is easy to apply even to the mucous membrane of the eyelids. Has excellent durability and -bright ness. Waterproof.

20 ml

MICROBLADING PEN