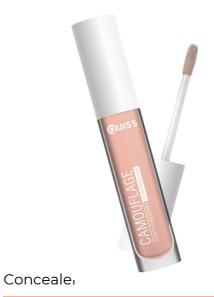

#### **CAMOUFLAGE**

#### **CONCEALER**

The secret to perfect skin without imperfections. Perfect for masking dark circles under the eyes. Concealer can be used before or on top of foundation.

01

02

02

03

Brow Fiber 7 ml