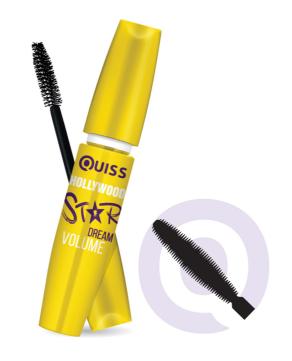

# **HOLLYWOOD STAR**

**DREAM VOLUME** 

A new Quiss Hollywood Star Volume Dream creates stunning voluminous eyelashes with a fibrous classict brush after the very first layer of application without lumps or weighting. This is exactly what you have been looking for so long!