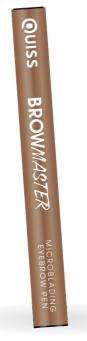

To accurately draw hairs and visually add thickness to the eyebrows, you will need a new format felt-tip pen – with a microblading effect! Creates the most natural effect on the eyebrows, has very good durability throughout the day.