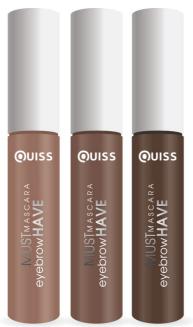

### **MUST HAVE**

#### EYEBROW MASCARA

Creating perfect eyebrows in minutes is easy! A small brush allows you to easily dye your hair without touching the skin around the eyebrows. The pigment is easily layered, so you can vary the saturation of eyebrow makeup. Mascara gives them a beautiful and natural color. Super lightweight fiber mascara texture makes eyebrows even thicker.