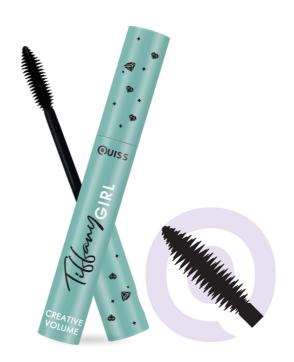

# **TIFFANY GIRL**

**CREATIVE VOLUME** 

An intensive black mascara for deep black lashes. Makes your look enchanting and deep with a silicon brush.