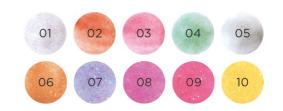

# **NEONIC**

A collection of bright and trendy colors, created for summer season and parties. A special feature of polishes is the glowing effect that occurs when UV light hits the coating (illumination in nightclubs).

# **GLOW LIGHT**

Decorative coating with fine shimmer powder on a transparent basis. Ideally works as a simple coating on the nails, and as a top for colored varnishes. Gives a three-dimensional effect with a light shimmer shine.

# **FUSION GLITTER**

Collection of bright and trendy colors, created for summer seasons and parties.

# **QUICK GEL**

Collection of nail polishes with the effect of quick drying. Ideal for dynamic girls appreciating their time. Toughness of the nail polish is 3 days. Can be removed easily and quickly. We recommend using the following three steps: base + nail polish + hardener, each layer should be dried.