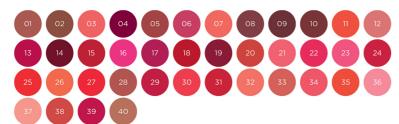

# **LIP DREAM**

#### LIPSTICK

The unique formula gives the skin a delightful and persistent shade, maintains it hydrated. Provides intense color with lacquer effect, visually increases volume.