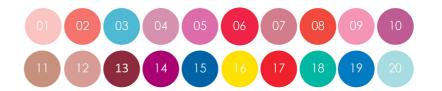

#### LASTING FINISH

A soft texture of Quiss Pro color Long Lasting and also comfortable brush provide an agreeable nature of the nail polish. During the first 30 seconds, the applied layer contains no unevenness and can be corrected easily. Finish result as from the salon. Lasts up to 4 days. Easily removed. We recommend using the following three steps: base + nail polish + hardener, each layer should be dried.