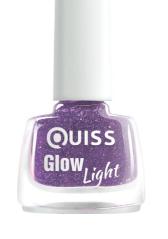

# **GLOW LIGHT**

Decorative coating with fine shimmer powder on a transparent basis. Ideally works as a simple coating on the nails, and as a top for colored varnishes. Gives a three-dimensional effect with a light shimmer shine.