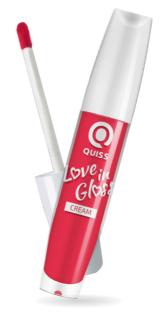

### **LOVE IN GLOSS**

#### **CREAM**

It makes your lips velvety, soft and endowed with a rich color in several variants. Just find your perfect shade in our color palette.