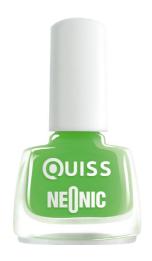

# **NEONIC**

A collection of bright and trendy colors, created for summer season and parties. A special feature of polishes is the glowing effect that occurs when UV light hits the coating (illumination in nightclubs).