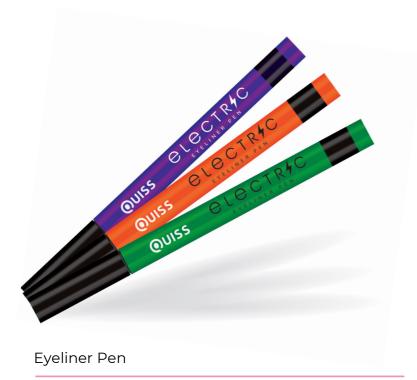

### **ELECTRIC**

#### EYELINER PEN

The neon eyeliner is available in a variety of ultrabright colors, long-lasting texture, pigmented application. The arrows are crisp and well defined. Under UV light, they are illuminated. Used in creative makeup or for a party.

Eyeliner Pen