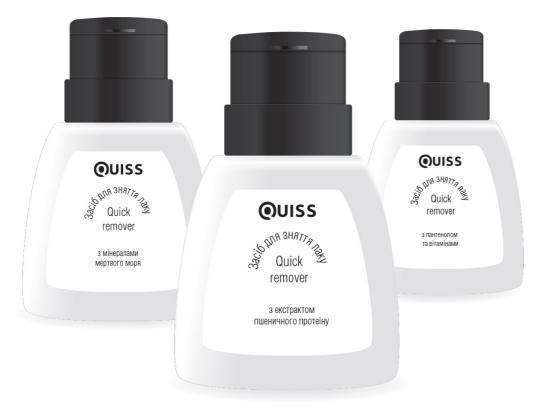

# **QUICK REMOVER**

Quiss Quick Remover Nail Polish Remover with Dead Sea Minerals removes nail polish gently and carefully. The complex of minerals included in the composition increases the strength of the nail plate and softens the cuticles.