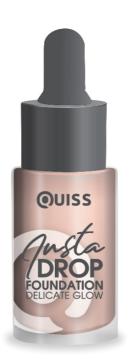

Gel Eye Pencil 2 ml

**INSTA DROP** 

Drop foundation

#### **DELICATE GLOW**

The product has a soft, weightless texture, easy to spread with a sponge or brush, leaving no spots or streaks. Provides a soft glow to the skin Contained in a glass bottle with a dropper for easy and economical spot application.