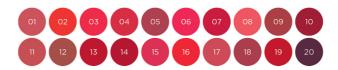

# **LIP DREAM**

#### LIPSTICK

The unique formula gives the skin a delightful and persistent shade, maintains it hydrated. Provides intense color with lacquer effect, visually increases volume.