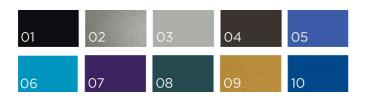

Eyeshadow

 $3 \, \text{ml}$ 

Eyeshadow

3 ml Eyeshadow

3 ml

#### **METALLIC**

Looking for a perfect eye shadow? The Quiss cosmetics is worth your attention. Shadows with a flickering, soft, slightly smoky color will become your perfect eye decoration. Be free in your creativity with harmonic shades from Quiss. Combine and experiment!

| 01   | 02 |
|------|----|
| UI . | UZ |
| 03   | 04 |

### **DREAM MATT**

Looking for a perfect eye shadow? The Quiss cosmetics is worth your attention. Shadows with a flickering, soft, slightly smoky color will become your perfect eye decoration. Be free in your creativity with harmonic shades from Quiss. Combine and experiment!

| 01 | 02 |
|----|----|
| 03 | 04 |