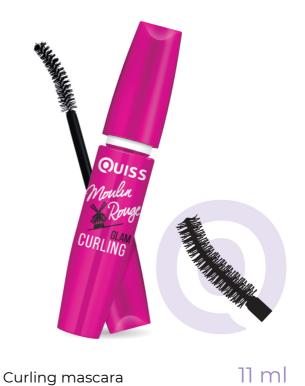

# **MOULIN ROUGE**

**GLAM VOLUME** 

A mascara with a revolutionary fiber fan shaped brush. It applies mascara to each eyelash, including the subtlest and almost invisible ones, raising and revealing them to create a catchier look.

### **MOULIN ROUGE**

**CURLING GLAM** 

A mascara with a revolutionary fiber fan shaped brush. It applies mascara to each eyelash, including the subtlest and almost invisible ones, raising and revealing them to create a catchier look.