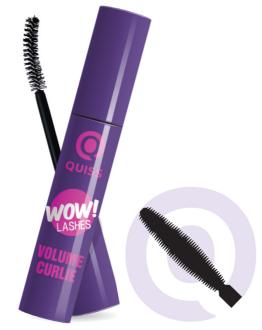

# **WOW! LASHES**

LONG VOLUME

A comfortable silicone brush has very dense bristles that perfectly divide and color even the shortest eyelashes, providing a fantastic volume.

**VOLUME CURLIE** 

This mascara is easily applied with a convenient curved fiber brush. Its bristles evenly spread the mascara; separate, twist and lift the eyelashes. Eyelashes acquire an elegant curve, the look becomes open.