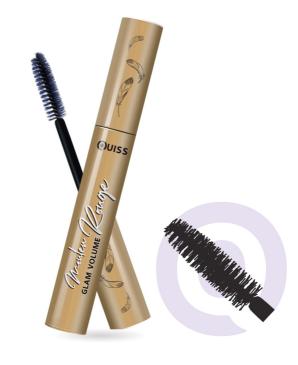

# **MOULIN ROUGE**

**GLAM VOLUME** 

A mascara with a revolutionary fiber fan shaped brush. It applies mascara to each eyelash, including the subtlest and almost invisible ones, raising and revealing them to create a catchier look.