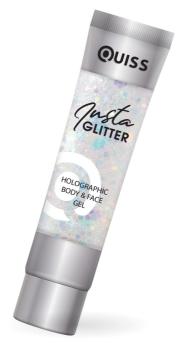

# HOLOGRAPHIC BODY & FACE GEL

Liquid gel contains glitter for makeup and body - hit 2020! They will complement your look in photographs and in everyday life. Add some sparkle to brighten your holiday!