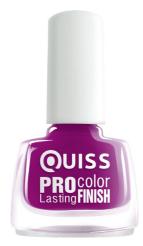

### **PRO COLOR**

#### LASTING FINISH

A soft texture of Quiss Pro color Long Lasting and also comfortable brush provide an agreeable nature of the nail polish. During the first 30 seconds, the applied layer contains no unevenness and can be corrected easily. Finish result as from the salon. Lasts up to 4 days. Easily removed. We recommend using the following three steps: base + nail polish + hardener, each layer should be dried.