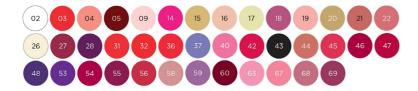

### **PRO COLOR**

#### LASTING FINISH

A soft texture of Quiss Pro color Long Lasting and also comfortable brush provide an agreeable nature of the nail polish. During the first 30 seconds, the applied layer contains no unevenness and can be corrected easily. Finish result as from the salon. Lasts up to 4 days. Easily removed. We recommend using the following three steps: base + nail polish + hardener, each layer should be dried.