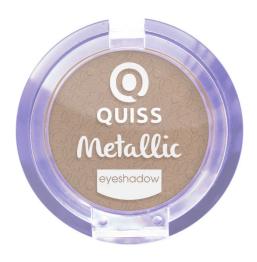

Eyeshadow

 $3 \, \text{ml}$ 

Eyeshadow

3 ml Eyeshadow

3 ml

#### **METALLIC**

Looking for a perfect eye shadow? The Quiss cosmetics is worth your attention. Shadows with a flickering, soft, slightly smoky color will become your perfect eye decoration. Be free in your creativity with harmonic shades from Quiss. Combine and experiment!