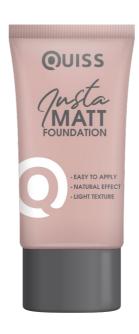

# **INSTA MATT**

#### **FOUNDATION**

Quiss Insta Matt Foundation has a natural effect, evenly distributed over the face, covering the skin gently and easily. A special moisturizing formula gives the skin lightness and freshness, does not clog pores and does not cause the mask effect.