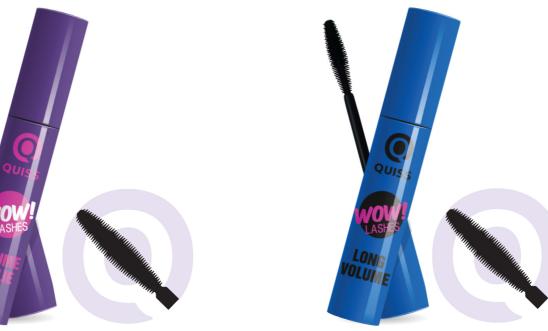

# **MISS MANHATTAN**

LONG VOLUME

This mascara has a unique formula. It lengthens the eyelashes and increases their volume. A silicone brush smoothly and easily slips on the eyelashes, leaving no lumps and separating the eyelashes perfectly.

# **WOW! LASHES**

LONG VOLUME

A comfortable silicone brush has very dense bristles that perfectly divide and color even the shortest eyelashes, providing a fantastic volume.

**VOLUME CURLIE** 

This mascara is easily applied with a convenient curved fiber brush. Its bristles evenly spread the mascara; separate, twist and lift the eyelashes. Eyelashes acquire an elegant curve, the look becomes open.