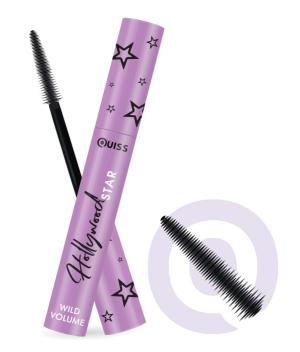

### **HOLLYWOOD STAR**

WILD VOLUME

Volume mascara

A new mascara creates stunning voluminous eyelashes with a silicon brush after the first layer of application without lumps or weighting.