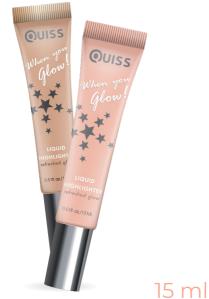

## WHEN YOU GLOW!

#### **HIGHLIGHTER**

The liquid highlighter gives the skin a radiant and fresh look, helps to emphasize the relief of the face and hide small wrinkles. The product should be applied to the protruding sections of the face - the back of the nose, cheekbones, center of the forehead, under the eyebrows, above the upper lip, and in the center of the chin.