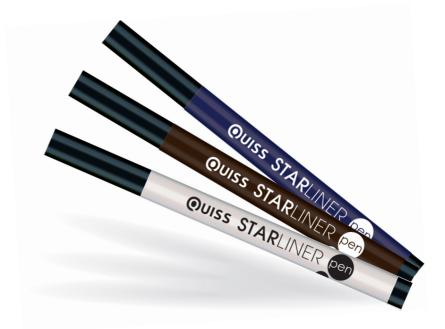

#### **STARLINER**

#### **EYELINER PEN**

A real magic wand, thanks to which you can put an exquisite touch, highlighting the captivating beauty of the look. The ergonomic format allows any beauty to master the art of drawing flawless arrows.