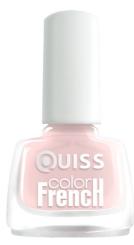

# **FRENCH COLOR**

French Manicure is a collection of pastel nail polishes for creating a French manicure or giving nails a light shade and a well-groomed look.

Nail polish 6 ml Nail polish 6 ml