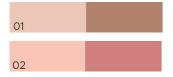

#### **NATURAL EFFECT**

This blush is applied easily and shaded perfectly, without rolling down. A thin soft structure allows achieving the desired result without layering, avoiding the mask effect on your face.