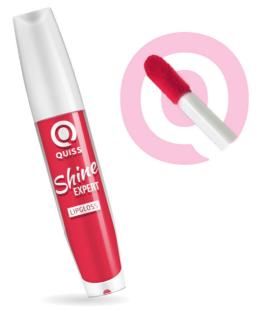

### SHINE EXPERT

#### LIP GLOSS

Will emphasize the sensuality of your lips. It gently covers you lips, giving them color, volume and shining. The lip gloss gently takes care of the delicate skin. A convenient applicator allows you to accurately apply the lip gloss in an even layer.