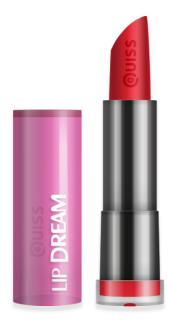

# **LIP DREAM**

#### LIPSTICK

The unique formula gives the skin a delightful and persistent shade, maintains it hydrated. Provides intense color with lacquer effect, visually increases volume.